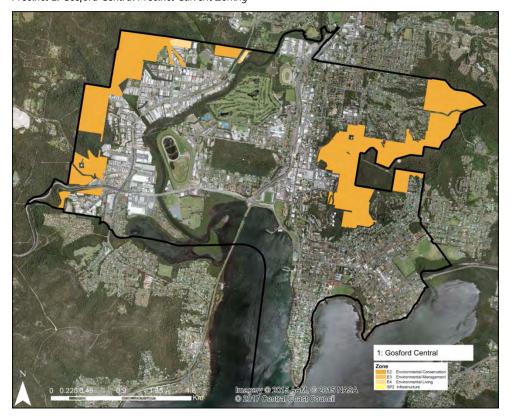

## **Environmental and Urban Edge Zone Review – Zone Conversion Maps**

Precinct 1: Gosford Central Precinct Current Zoning

Precinct 1: Gosford Central Precinct Proposed Zoning

Precinct 2: Coastal Hinterland Precinct Current Zoning