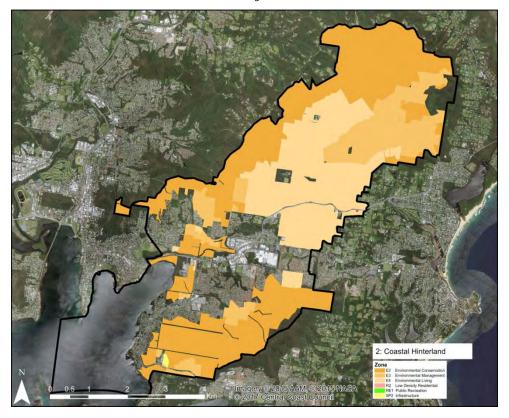

## **Environmental and Urban Edge Zone Review – Zone Conversion Maps**

Precinct 1: Gosford Central Precinct Current Zoning

Precinct 1: Gosford Central Precinct Proposed Zoning

Precinct 2: Coastal Hinterland Precinct Current Zoning

Precinct 2: Coastal Hinterland Precinct Proposed Zoning

Precinct 3: Coastal Precinct Current Zoning

Precinct 3: Coastal Precinct Proposed Zoning

Precinct 4: East Brisbane Water Precinct Current Zoning

Precinct 4: East Brisbane Water Precinct Proposed Zoning