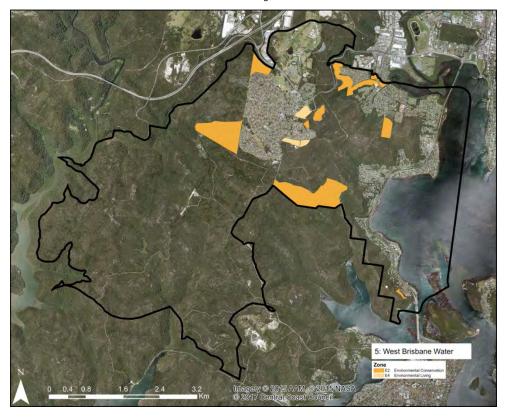

Precinct 5: West Brisbane Water Precinct Current Zoning

Precinct 5: West Brisbane Water Precinct Proposed Zoning

Precinct 6: The Mountains Precinct Current Zoning

Precinct 6: The Mountains Precinct Proposed Zoning