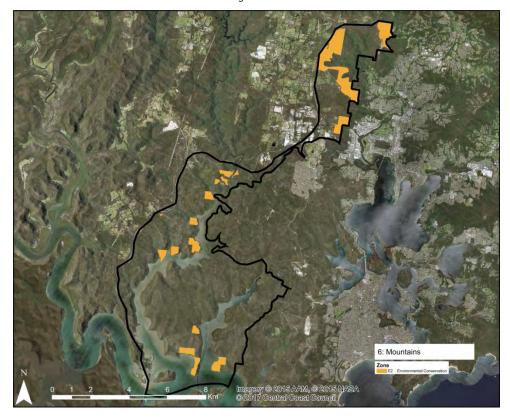

Precinct 5: West Brisbane Water Precinct Current Zoning

Precinct 5: West Brisbane Water Precinct Proposed Zoning

Precinct 6: The Mountains Precinct Current Zoning

Precinct 6: The Mountains Precinct Proposed Zoning