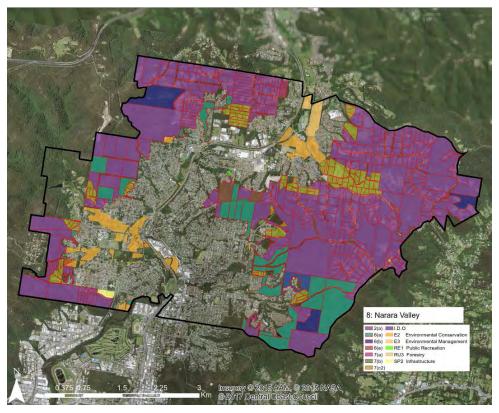

Precinct 7: The Peninsula Precinct Current Zoning

Precinct 7: The Peninsula Precinct Proposed Zoning

Precinct 8: Narara Valley Precinct Current Zoning

Precinct 8: Narara Valley Precinct Proposed Zoning