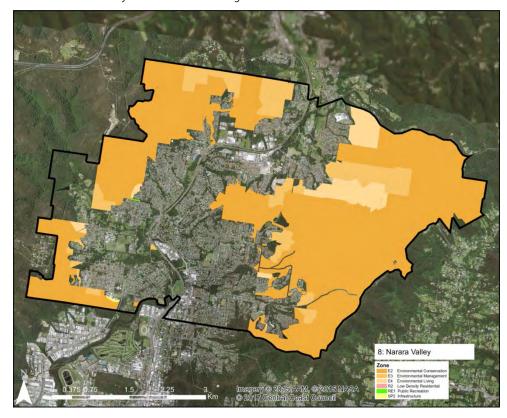

Precinct 7: The Peninsula Precinct Current Zoning

Precinct 7: The Peninsula Precinct Proposed Zoning

Precinct 8: Narara Valley Precinct Current Zoning

Precinct 8: Narara Valley Precinct Proposed Zoning