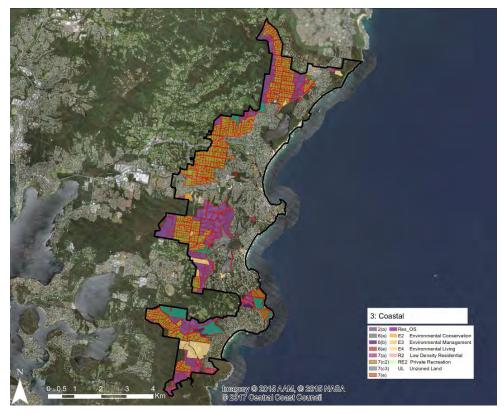

Precinct 2: Coastal Hinterland Precinct Proposed Zoning

Precinct 3: Coastal Precinct Current Zoning

Precinct 3: Coastal Precinct Proposed Zoning

Precinct 4: East Brisbane Water Precinct Current Zoning

Precinct 4: East Brisbane Water Precinct Proposed Zoning