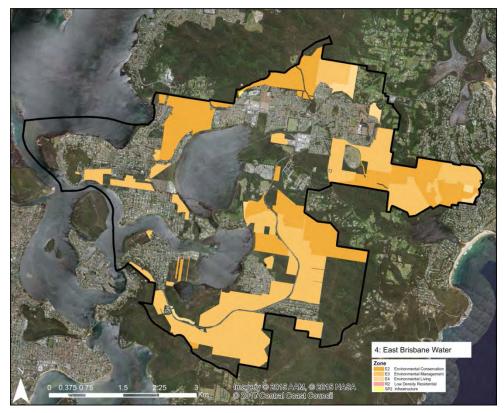

Precinct 2: Coastal Hinterland Precinct Proposed Zoning

Precinct 3: Coastal Precinct Current Zoning

Precinct 3: Coastal Precinct Proposed Zoning

Precinct 4: East Brisbane Water Precinct Current Zoning

Precinct 4: East Brisbane Water Precinct Proposed Zoning