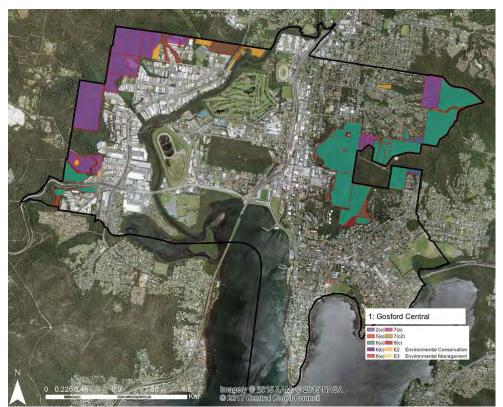

## **Environmental and Urban Edge Zone Review – Zone Conversion Maps**

Precinct 1: Gosford Central Precinct Current Zoning

Precinct 1: Gosford Central Precinct Proposed Zoning

Precinct 2: Coastal Hinterland Precinct Current Zoning