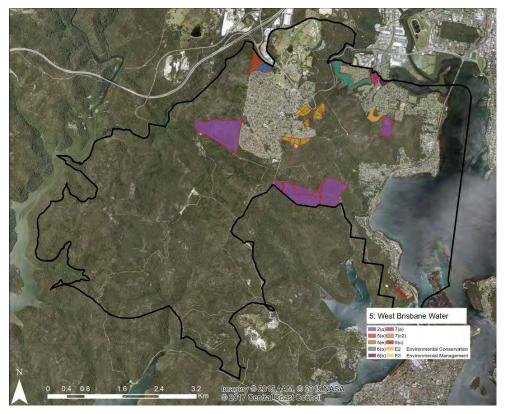

Precinct 5: West Brisbane Water Precinct Current Zoning

Precinct 5: West Brisbane Water Precinct Proposed Zoning

Precinct 6: The Mountains Precinct Current Zoning

Precinct 6: The Mountains Precinct Proposed Zoning