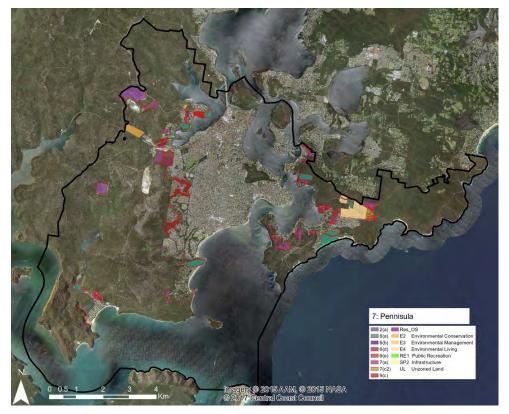

Precinct 7: The Peninsula Precinct Current Zoning

Precinct 7: The Peninsula Precinct Proposed Zoning

Precinct 8: Narara Valley Precinct Current Zoning

Precinct 8: Narara Valley Precinct Proposed Zoning