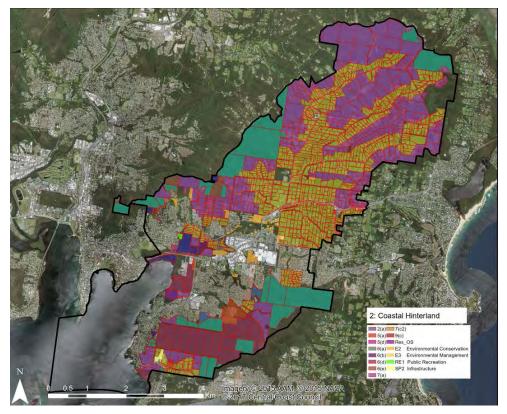

## **Environmental and Urban Edge Zone Review – Zone Conversion Maps**

Precinct 1: Gosford Central Precinct Current Zoning

Precinct 1: Gosford Central Precinct Proposed Zoning

Precinct 2: Coastal Hinterland Precinct Current Zoning

Precinct 2: Coastal Hinterland Precinct Proposed Zoning

Precinct 3: Coastal Precinct Current Zoning

Precinct 3: Coastal Precinct Proposed Zoning

Precinct 4: East Brisbane Water Precinct Current Zoning

Precinct 4: East Brisbane Water Precinct Proposed Zoning