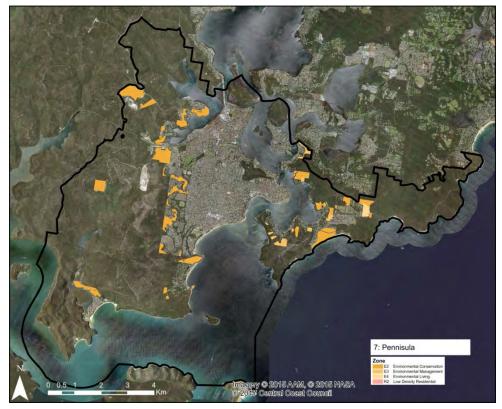

Precinct 7: The Peninsula Precinct Current Zoning

Precinct 7: The Peninsula Precinct Proposed Zoning

Precinct 8: Narara Valley Precinct Current Zoning

Precinct 8: Narara Valley Precinct Proposed Zoning