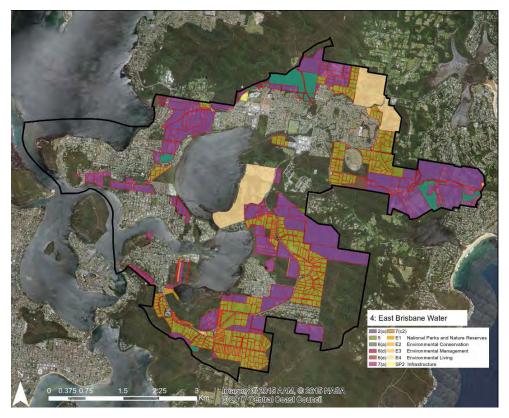

Precinct 2: Coastal Hinterland Precinct Proposed Zoning

Precinct 3: Coastal Precinct Current Zoning

Precinct 3: Coastal Precinct Proposed Zoning

Precinct 4: East Brisbane Water Precinct Current Zoning

Precinct 4: East Brisbane Water Precinct Proposed Zoning