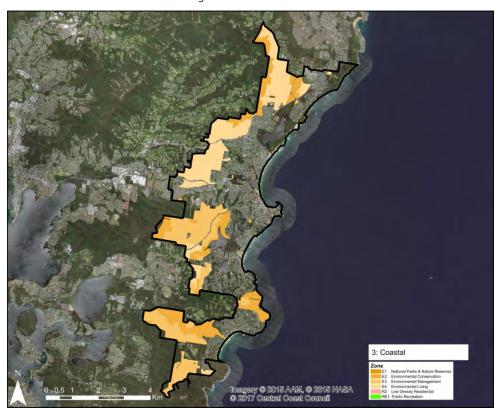

Precinct 2: Coastal Hinterland Precinct Proposed Zoning

Precinct 3: Coastal Precinct Current Zoning

Precinct 3: Coastal Precinct Proposed Zoning

Precinct 4: East Brisbane Water Precinct Current Zoning

Precinct 4: East Brisbane Water Precinct Proposed Zoning