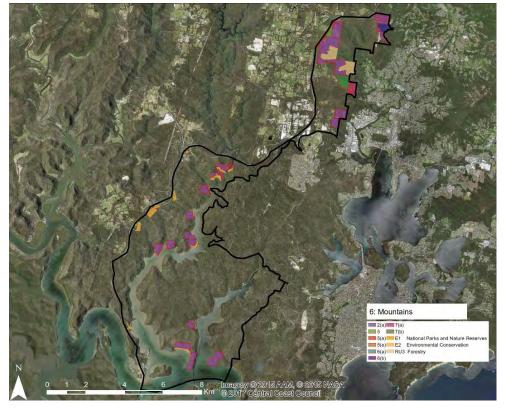

Precinct 5: West Brisbane Water Precinct Current Zoning

Precinct 5: West Brisbane Water Precinct Proposed Zoning

Precinct 6: The Mountains Precinct Current Zoning

Precinct 6: The Mountains Precinct Proposed Zoning